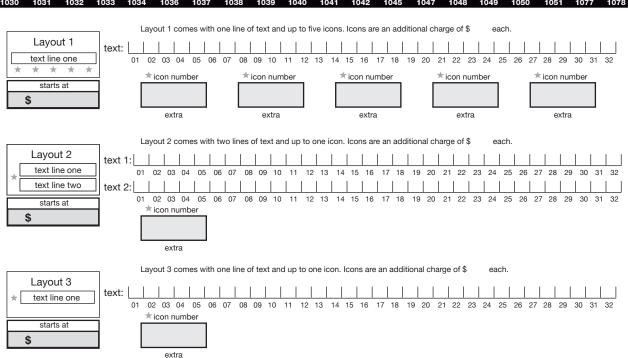

| Student Name:                                                       | Parent Name:                |
|---------------------------------------------------------------------|-----------------------------|
| Grade:                                                              | Phone:☐Home ☐Cell           |
| Homeroom:                                                           | Email:                      |
|                                                                     |                             |
| Namestamp                                                           |                             |
| Add personality to their yearbook by including their name and ch    | oice of icons on the cover. |
| Choose up to five icons with one line of text, or one icon with two |                             |

| *      | ic         | estamp<br>ONS<br>nbers |              | 20<br>19<br>class of 2019 | 20<br>20<br>class of 2020 | 20<br>21<br>class of 2021<br>1148 | 20<br>22<br>class of 2022<br>1149 | 20<br>23<br>class of 2023 | 20<br>24<br>class of 2024 | academics     | baseball      | basketball | cheerleading | 1006      | (C) (C) (drama 1009 | football | (a) (b) (c) (c) (d) (d) (d) (d) (d) (d) (d) (d) (d) (d | national<br>honor society | music 1013 | 1014      | smile 1024 | 1026          | star of david |
|--------|------------|------------------------|--------------|---------------------------|---------------------------|-----------------------------------|-----------------------------------|---------------------------|---------------------------|---------------|---------------|------------|--------------|-----------|---------------------|----------|--------------------------------------------------------|---------------------------|------------|-----------|------------|---------------|---------------|
| tennis | #<br>track | wolleyball             | © U yearbook | yin yang                  | ross country              | graduate                          | )<br>fish                         | 1039                      | palette                   | skateboarding | swimming 1042 | 1045       | dolphin      | paw print | western boot        | lacrosse | wrestling                                              | crescent                  | ballerina  | drum 1080 | gavel 1081 | heart<br>1084 | field hockey  |

| Pricing ———                                                 |                           |
|-------------------------------------------------------------|---------------------------|
|                                                             | \$                        |
| Yearbook Personalization and Add                            | litional Options          |
| ☐ Namestamp                                                 | layout number / price: \$ |
| extra icons ★ at (\$                                        | each)total: \$            |
| ☐ Clear Book Protector (\$ ea                               | ch)\$                     |
| ☐ Autograph Supplement (\$                                  | each)\$                   |
| ☐ <b>Year In Review</b> (\$ each) Current events supplement | \$                        |
| 3002                                                        |                           |
| TW7 1 •1 vearbooks                                          | Total: \$                 |